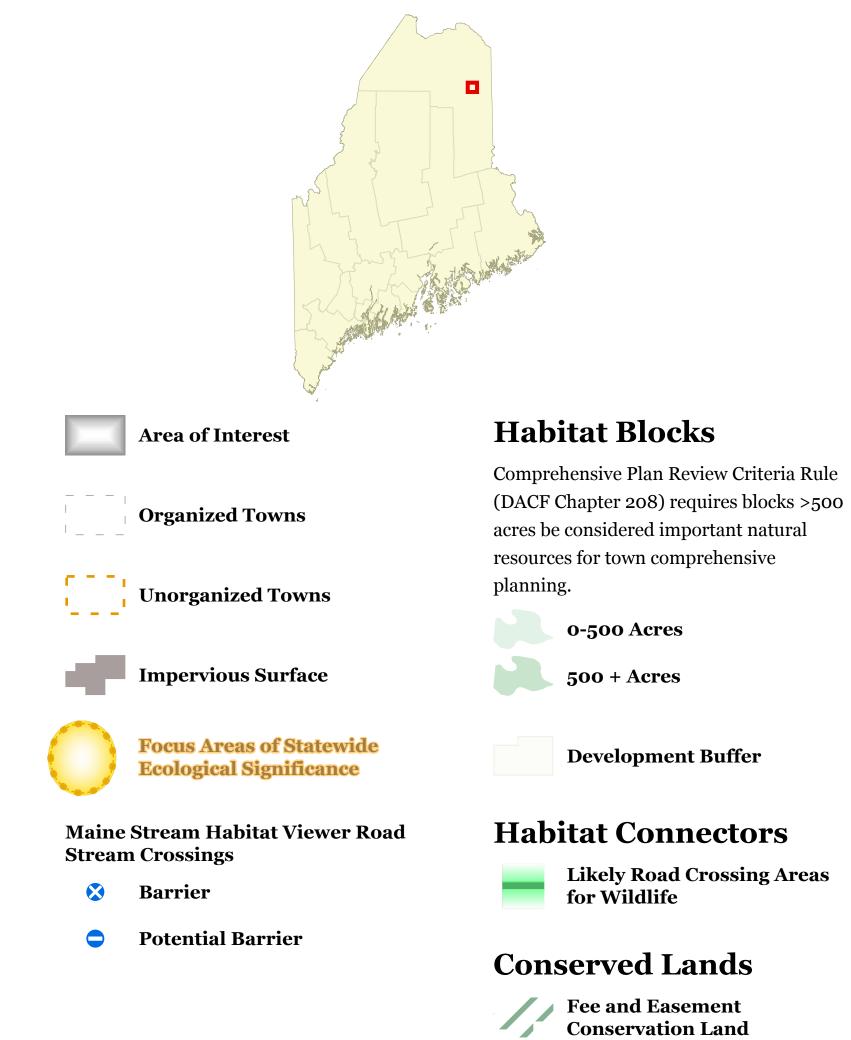

## Chapman

This map is nonregulatory and is intended for planning purposes only

## Focus Areas of Statewide Ecological Signficance

Explore more Focus Areas on the BwH Map Viewer

ME Dept of Ag., Cons., and For., Land Use Planning Comm'n, UNDEVELOPED HABITAT BLOCKS Beginning with Habitat (2020)

FOCUS AREAS & HABITAT CONNECTORS Beginning with Habitat (2023) MAINE STREAM HABITAT VIEWER CROSSINGS ME Dep. of Inland Fisheries and Wildlife (2024) ME Dep. of Inland Fisheries and Wildlife (2022)