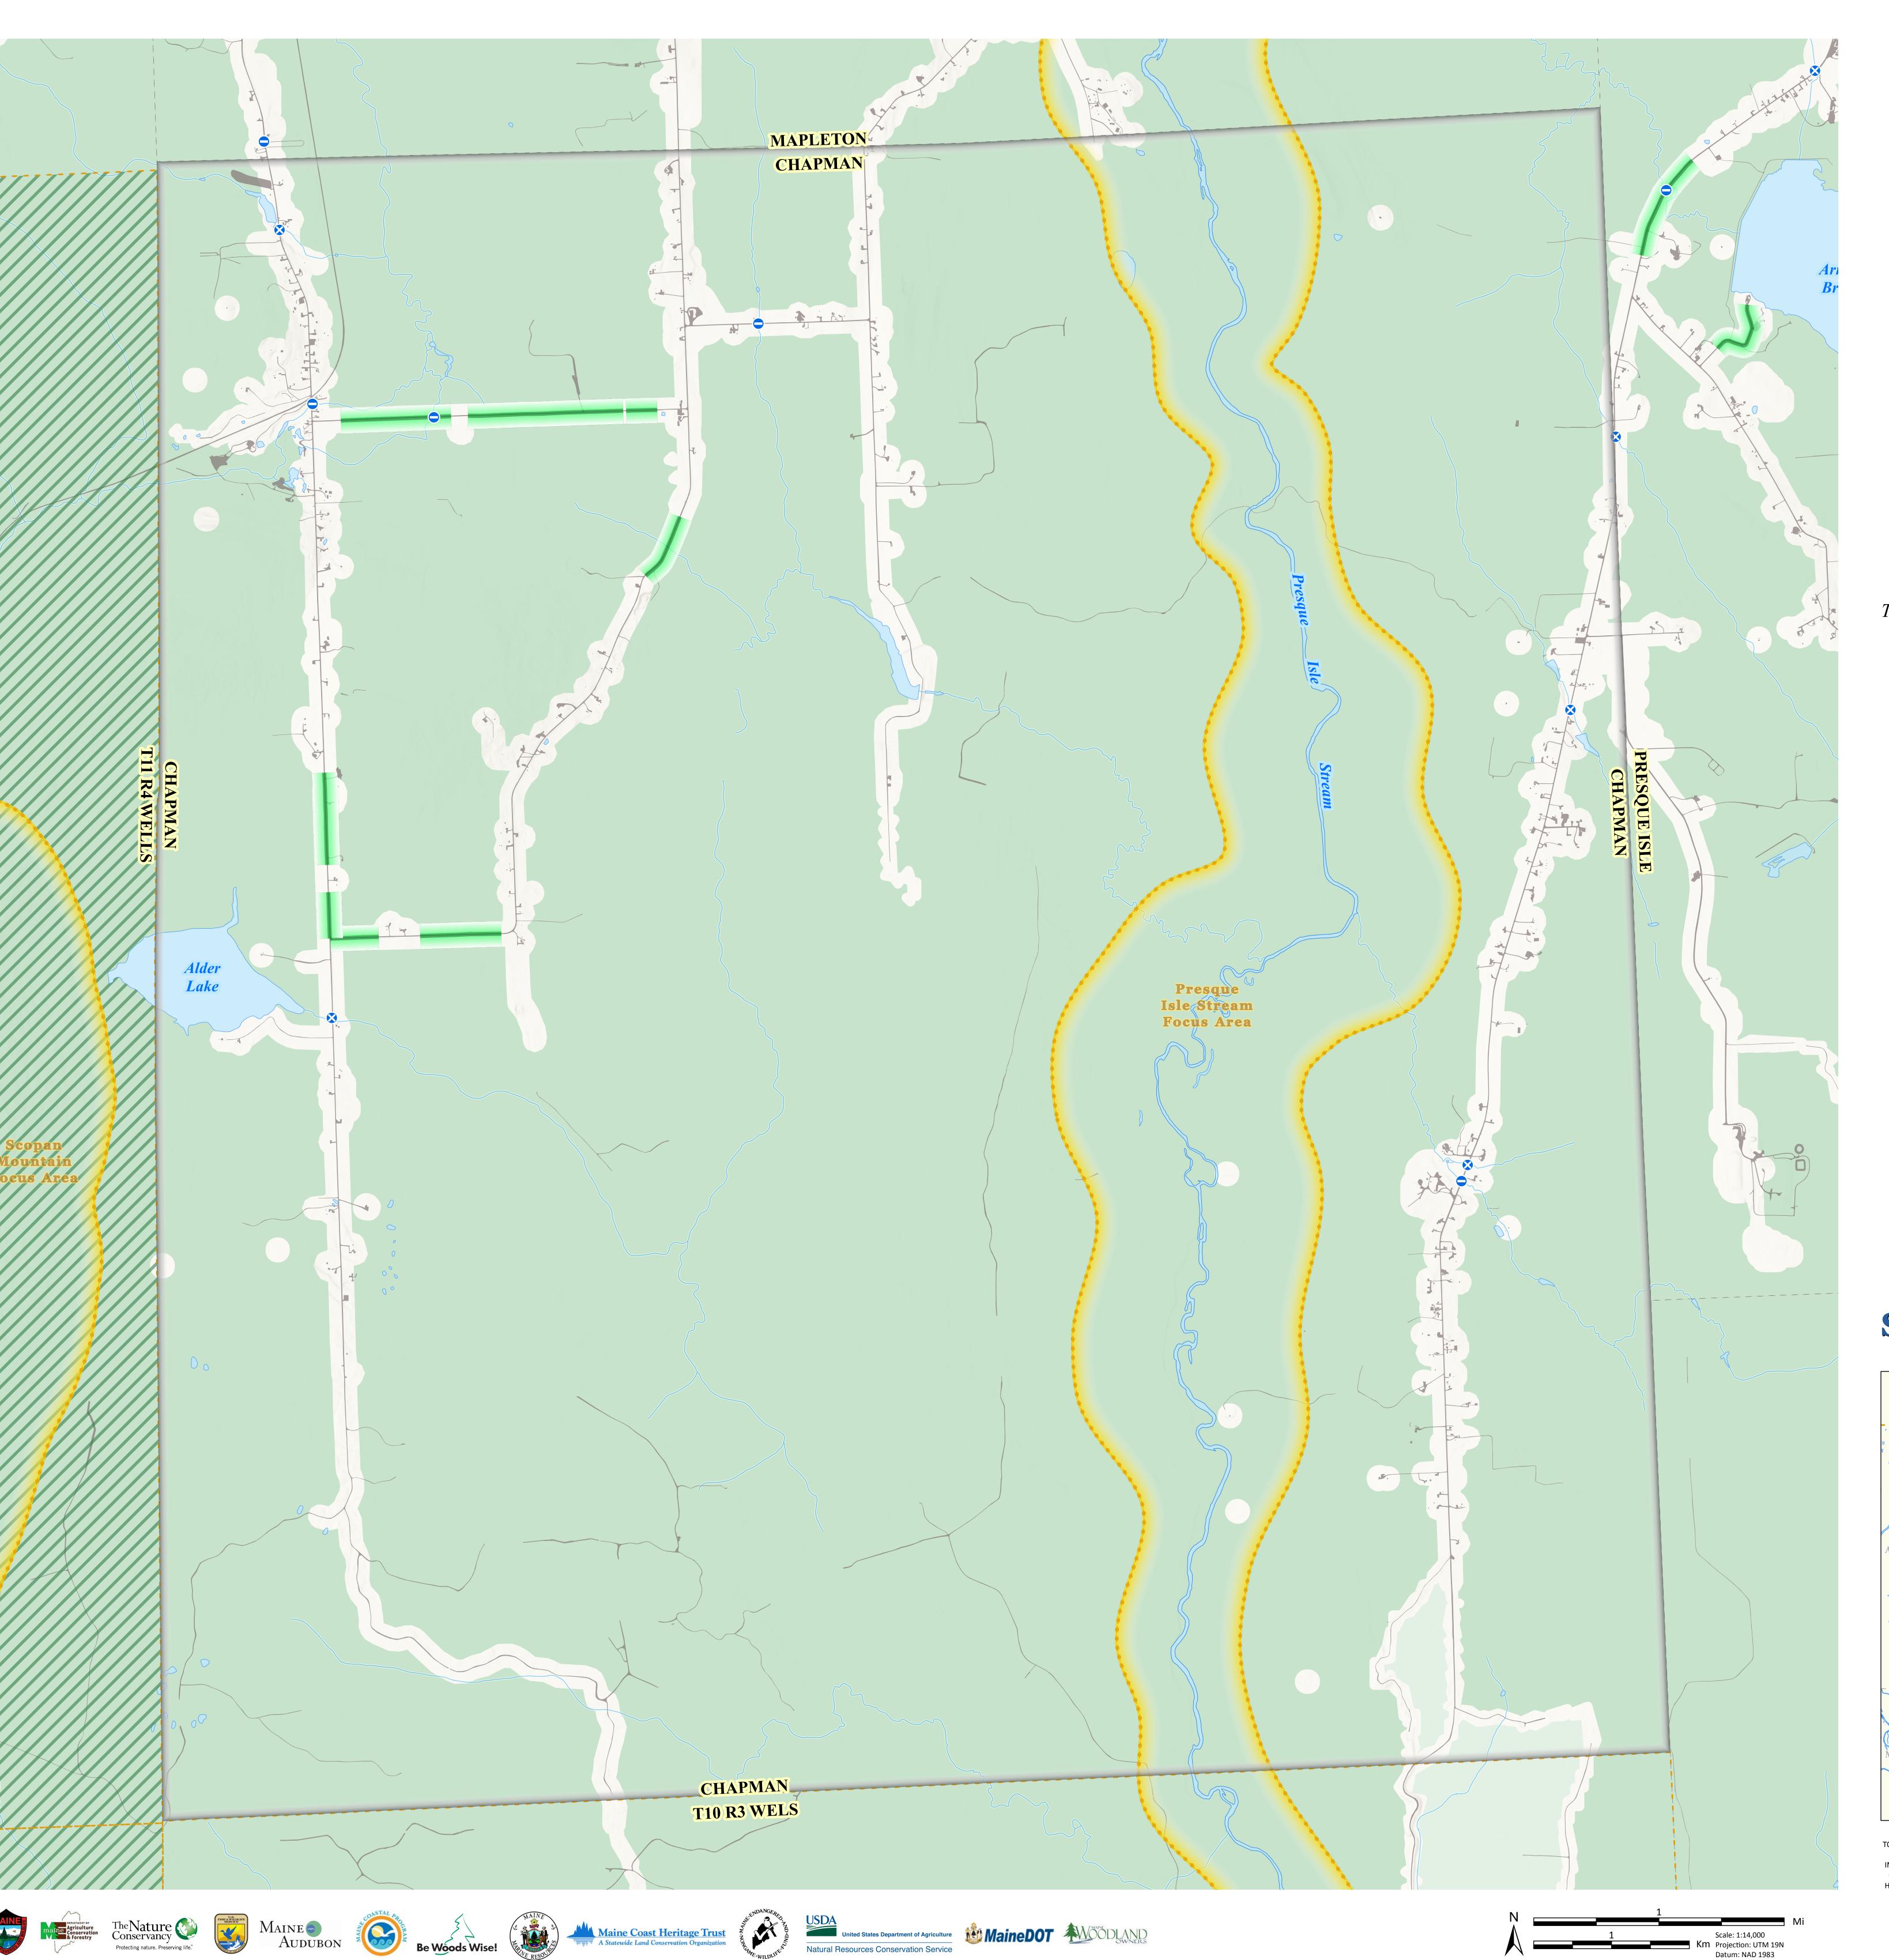

## **Habitat Connectivity**

Conserved Lands, Undeveloped Habitat Blocks & Habitat Connectors

## Chapman

This map is nonregulatory and is intended for planning purposes only

## Focus Areas of Statewide Ecological Signficance

Explore more Focus Areas on the BwH Map Viewer

ME Dept of Ag., Cons., and For., Land Use Planning Comm'n, UNDEVELOPED HABITAT BLOCKS Beginning with Habitat (2020)

FOCUS AREAS & HABITAT CONNECTORS Beginning with Habitat (2023) MAINE STREAM HABITAT VIEWER CROSSINGS ME Dep. of Inland Fisheries and Wildlife (2024) ME Dep. of Inland Fisheries and Wildlife (2022)